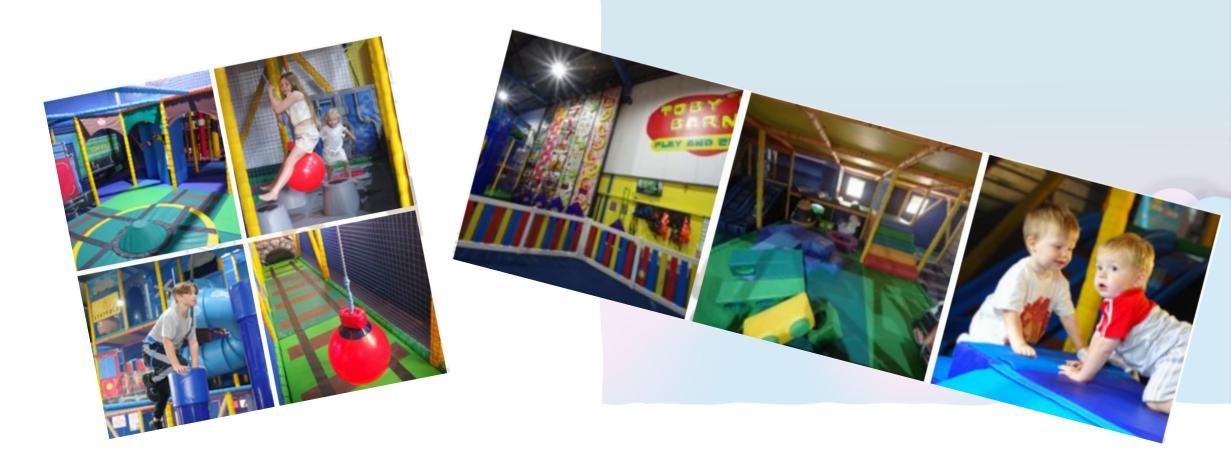

ready

We will have a story and a snack.

We will meet Toby the Station Dog and help him to find things he has lost.

We eat our lunch.

We can go in the soft play.

We will have a train ride.

We will get back on the coach and go back to school.