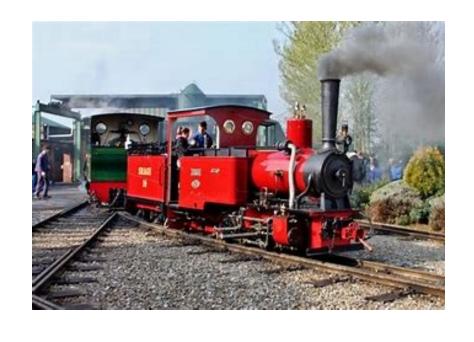

ready

We will have a story and a snack.

We will meet Toby the Station Dog and help him to find things he has lost.

We eat our lunch.

We can go in the soft play.

We will have a train ride.

We will get back on the coach and go back to school.