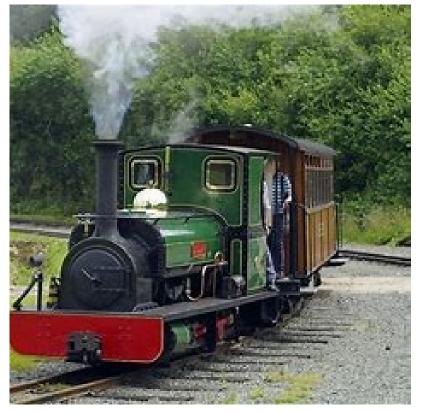

ready

We will have a story and a snack.

We will meet Toby the Station Dog and help him to find things he has lost.

We eat our lunch.

We can go in the soft play.

We will have a train ride.

We will get back on the coach and go back to school.