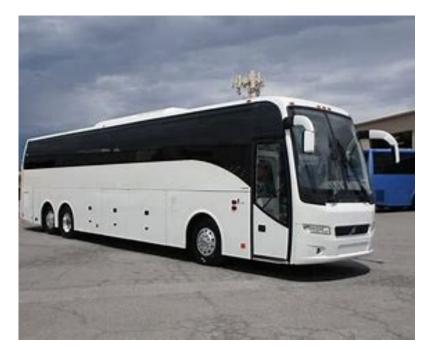

## seat belt

We will sit in our seat and put on our seat belt. The driver will take us to Statfold.

We will arrive at Statfold Country Park.

We must listen to the teachers and follow the instructions, so we are...